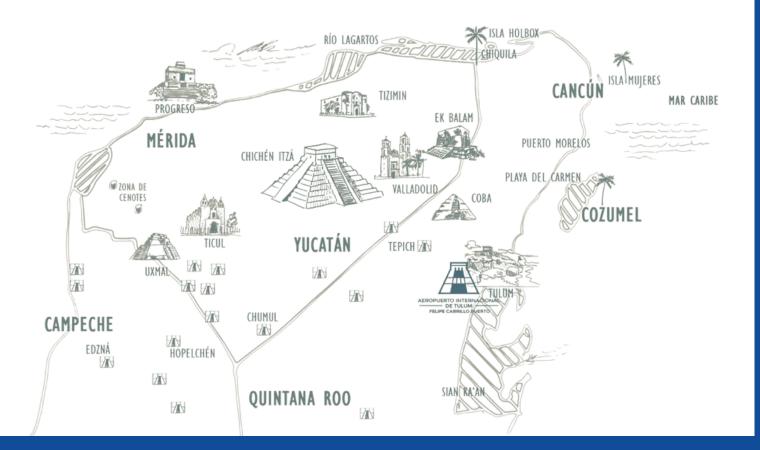

### TULUM INTERNATIONAL AIRPORT

**FELIPE CARRILLO PUERTO** 

| то               |
|------------------|
| CANCÚN           |
| PLAYA DEL CARMEN |
| CHICHEN ITZÁ     |
| MÉRIDA           |

| DISTANCE  | TIME        |
|-----------|-------------|
| 98 miles  | 134 minutes |
| 65 miles  | 92 minutes  |
| 107 miles | 155 minutes |
| 185 miles | 227 minutes |