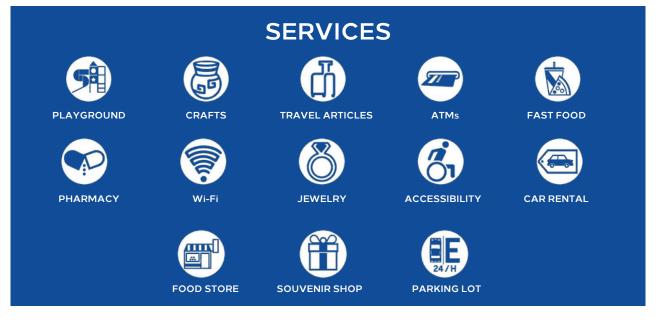

|                             |  |  |  |
|                   | Ciudad de Panamá                                          | International Airport Tocumen                     | Copa Airlines               |  |  |  |
| UNITED            | GERMANY                                                   |                                                   |                             |  |  |  |
|                   | Frankfurt                                                 | International Airport Frankfurt                   | Discover Airlines           |  |  |  |
|                   | Total: 19 Internationa Airports, 4 countries, 10 Airlines |                                                   |                             |  |  |  |



# SERVICES





#### ADO Bus

Tulum Airport offers public transportation to and from Tulum International Airport and Tulum downtown via ADO on a limited schedule. Tulum Airport bus tickets can only be purchased by downloading the ADO app. Costs from \$180 MXN to \$300 MXN.

#### Private Car and Private SUV

Private car and Private SUV transfers are available for small groups traveling from Tulum Airport to a variety of destinations in the Riviera Maya. Transportation Operator: Shuttle Express Mexico. Cost from \$600 MXN to \$17,000 MXN based on the destination.

#### Tren Maya

Coming soon.

#### Car Rental

Tulum car rental options include everything from economy cars to full-size vans and SUVs.

Costs from \$1,200 MXN.





Hertz Car Rental Tulum Airport



MEX Rent A Car Tulum Airport